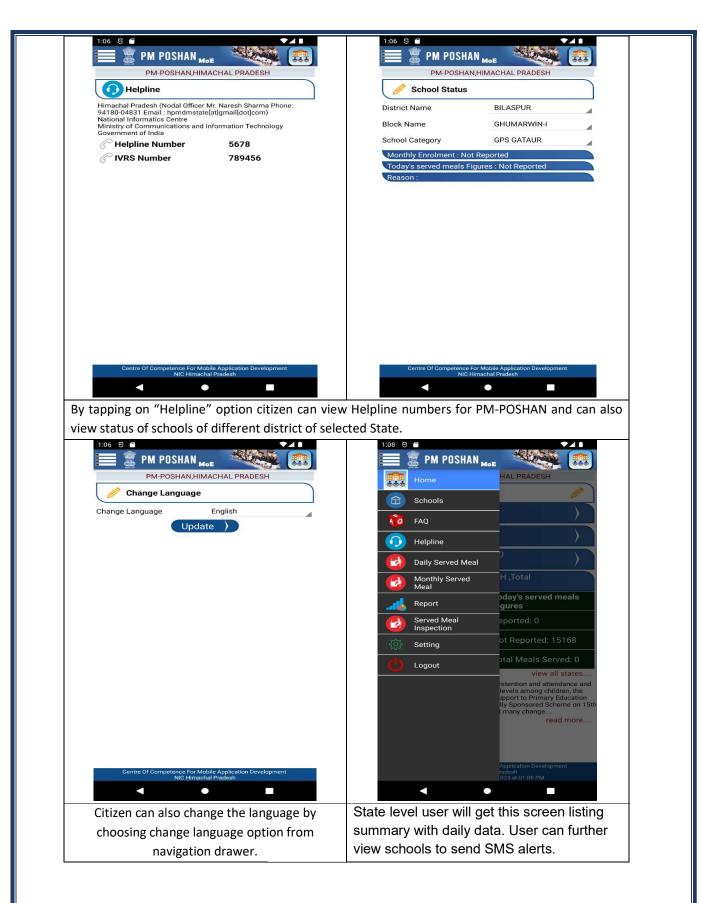

|
| Internet Requirement               | Required to access latest data. MDM in-charge can |  |
|                                    | send data without internet using Mobile's SMS.    |  |
| NUCLUD (DNA DOCULANI Markila Area) |                                                   |  |



The Home page for citizens, provides feature to change State, lists total schools of all states. By tapping on any District app will show monthly PM-POSHAN report and Today's meal served Figures of selected District. Citizen can also view Helpline numbers, school status etc. from navigation drawer.



By tapping on "About PM-POSHAN" and "FAQ" option from navigation drawer citizen can view information about mid meal served and listing answers to common questions on PM-POSHAN app and the mid-day meal scheme.



| Naresh Sharma                                                                                                                                                                                                                                                                                                            | PM-POSHAN,HIMACHAL PRADESH   |                                                 | Nisha Kumari JBT<br>Block Name: GHUMARWIN-II,BILASPUR                |  |
|--------------------------------------------------------------------------------------------------------------------------------------------------------------------------------------------------------------------------------------------------------------------------------------------------------------------------|----------