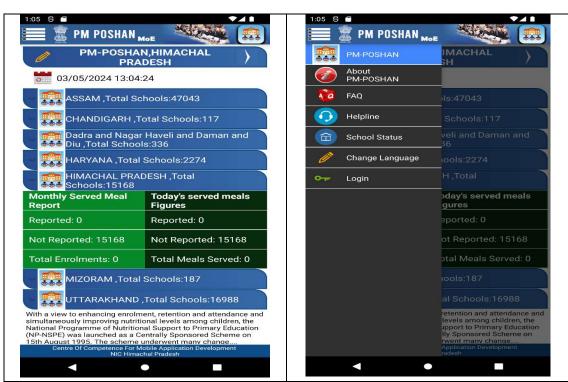

The Home page for citizens, provides feature to change State, lists total schools of all states. By tapping on any District app will show monthly PM-POSHAN report and Today's meal served Figures of selected District. Citizen can also view Helpline numbers, school status etc. from navigation drawer.