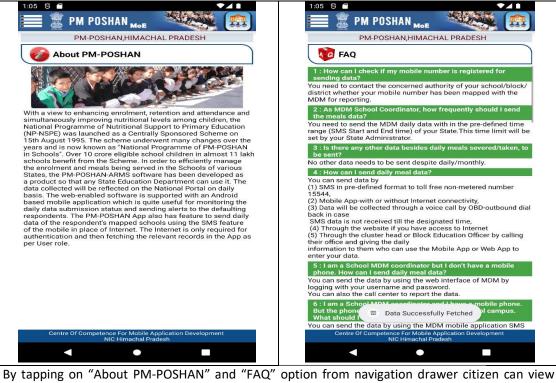

By tapping on "About PM-POSHAN" and "FAQ" option from navigation drawer citizen can view information about mid meal served and listing answers to common questions on PM-POSHAN app and the mid-day meal scheme.